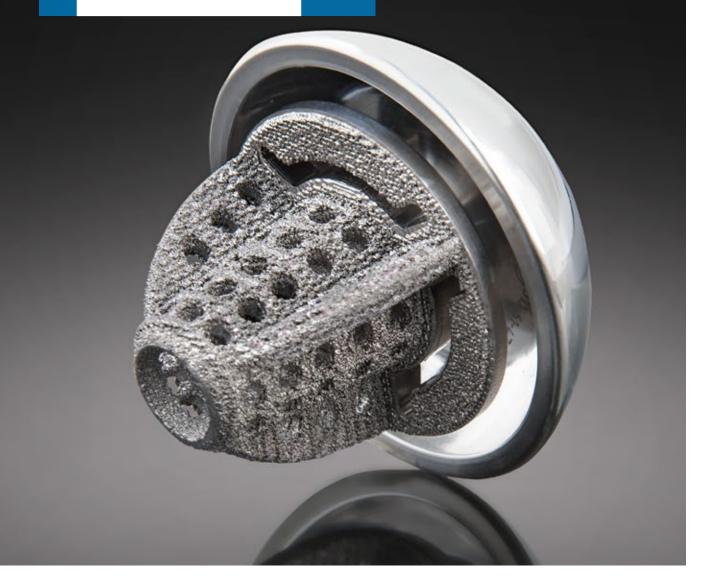

## equinoxe

Stemless Shoulder System - EBM Printed

The Equinoxe® Stemless Shoulder is a bone conserving prosthesis designed for anatomic total shoulder arthroplasty.

### 3D-PRINTED POROUS STRUCTURE

- 3D-printed porous structure with optimized pore size, count and porosity designed for biologic fixation.
- Unique EBM bone cage is designed to promote bone-through growth.

#### STABILITY & FIXATION

 Tapered finned cage is designed for initial fixation and rotational stability.

Exactech, Inc. is proud to have offices and distributors around the globe. For more information about Exactech products available in your country, please visit www.exac.com.