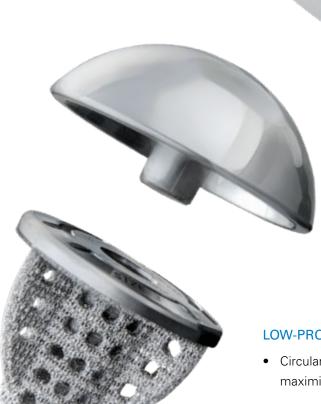

#### **LOW-PROFILE COLLAR**

 Circular collar designed to maximize bone coverage